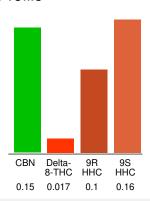

#### Cannabinoid Profile

### Cannabinoid Profile by HPLC

0.00%

Calculated THC Yield

0.00%

Calculated CBD Yield

0.43%

**Total Cannabinoids** 

| Cannabinoid               | % wt  | mg/unit |
|---------------------------|-------|---------|
| CBN                       | 0.15  | 6.84    |
| Delta-8-THC               | 0.017 | 0.7752  |
| 9R HHC                    | 0.1   | 4.56    |
| 9S HHC                    | 0.16  | 7.296   |
| <b>Total Cannabinoids</b> | 0.43  | 19.5    |
| Calculated THC Yield      | 0.00  | 0.00    |
| Calculated CBD Yield      | 0.00  | 0.00    |