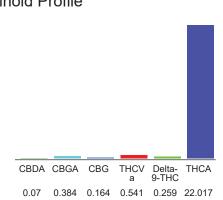

#### Cannabinoid Profile

## Cannabinoid Profile by HPLC

0.26%

Delta-9-THC

0.00%

**CBD** 

23.44%

**Total Cannabinoids** 

| Cannabinoid          | % wt  | mg/g   |
|----------------------|-------|--------|
| CBDA                 | 0.07  | 0.7    |
| CBGA                 | 0.384 | 3.84   |
| CBG                  | 0.164 | 1.64   |
| THCVa                | 0.541 | 5.41   |
| Delta-9-THC          | 0.259 | 2.59   |
| THCA                 | 22.02 | 220.17 |
| Total Cannabinoids   | 23.44 | 234.4  |
| Calculated Total THC | 19.57 | 195.68 |
| Calculated CBD Yield | 0.06  | 0.61   |