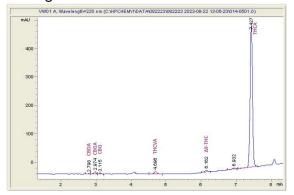

# Sample 614-082223-021

Machi

Sample Submitted: 11-22-2023 Report Date: 11-24-2023

## Machi

Plant Material: Flower

### Chromatogram



#### Cannabinoid Profile



## Cannabinoid Profile by HPLC

0.26%

Delta-9-THC

0.00%

**CBD** 

23.44%

**Total Cannabinoids** 

| Cannabinoid          | % wt  | mg/g   |
|----------------------|-------|--------|
| CBDA                 | 0.07  | 0.7    |
| CBGA                 | 0.384 | 3.84   |
| CBG                  | 0.164 | 1.64   |
| THCVa                | 0.541 | 5.41   |
| Delta-9-THC          | 0.259 | 2.59   |
| THCA                 | 22.02 | 220.17 |
| Total Cannabinoids   | 23.44 | 234.4  |
| Calculated Total THC | 19.57 | 195.68 |
| Calculated CBD Yield | 0.06  | 0.61   |

Calculated Total THC = Delta-9-THC + 0.877 \* THCA Calculated Maximum CBD Yield = CBD + 0.877 \* CBDA

Marin Analytics, LLC 250 Bel Marin Keys Blvd, Suite D4 Novato, CA 94949

833-321-TEST / info@marinanal