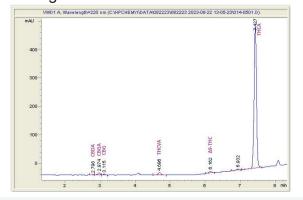

# Sample 614-082223-021

Garlic Truffle

Sample Submitted: 11-22-2023 Report Date: 11-24-2023

## **Garlic Truffle**

Plant Material: Flower

### Chromatogram



#### Cannabinoid Profile



### Cannabinoid Profile by HPLC

0.26%

Delta-9-THC

0.00%

**CBD** 

23.44%

**Total Cannabinoids** 

| Cannabinoid          | % wt  | mg/g   |
|----------------------|-------|--------|
| CBDA                 | 0.07  | 0.7    |
| CBGA                 | 0.384 | 3.84   |
| CBG                  | 0.164 | 1.64   |
| THCVa                | 0.541 | 5.41   |
| Delta-9-THC          | 0.259 | 2.59   |
| THCA                 | 22.02 | 220.17 |
| Total Cannabinoids   | 23.44 | 234.4  |
| Calculated Total THC | 19.57 | 195.68 |
| Calculated CBD Yield | 0.06  | 0.61   |

Calculated Total THC = Delta-9-THC + 0.877 \* THCA Calculated Maximum CBD Yield = CBD + 0.877 \* CBDA

Marin Analytics, LLC 250 Bel Marin Keys Blvd, Suite D4 Novato, CA 94949

833-321-TEST / info@marinana