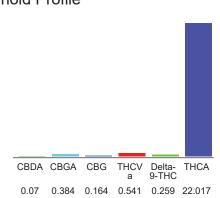

#### Cannabinoid Profile

### Cannabinoid Profile by HPLC

0.26%

Delta-9-THC

0.00%

**CBD** 

23.44%

**Total Cannabinoids** 

| Cannabinoid          | % wt  | mg/g   |
|----------------------|-------|--------|
| CBDA                 | 0.07  | 0.7    |
| CBGA                 | 0.384 | 3.84   |
| CBG                  | 0.164 | 1.64   |
| THCVa                | 0.541 | 5.41   |
| Delta-9-THC          | 0.259 | 2.59   |
| THCA                 | 22.02 | 220.17 |
| Total Cannabinoids   | 23.44 | 234.4  |
| Calculated Total THC | 19.57 | 195.68 |
| Calculated CBD Yield | 0.06  | 0.61   |