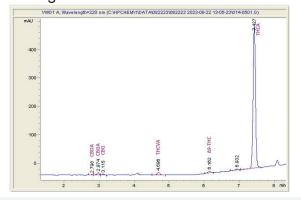

# Sample 614-082223-021

**Cheetah Piss** 

Sample Submitted: 11-22-2023 Report Date: 11-24-2023

## **Cheetah Piss**

Plant Material: Flower

#### Chromatogram



#### Cannabinoid Profile



### Cannabinoid Profile by HPLC

0.26%

Delta-9-THC

0.00%

**CBD** 

23.44%

**Total Cannabinoids** 

| Cannabinoid          | % wt  | mg/g   |
|----------------------|-------|--------|
| CBDA                 | 0.07  | 0.7    |
| CBGA                 | 0.384 | 3.84   |
| CBG                  | 0.164 | 1.64   |
| THCVa                | 0.541 | 5.41   |
| Delta-9-THC          | 0.259 | 2.59   |
| THCA                 | 22.02 | 220.17 |
| Total Cannabinoids   | 23.44 | 234.4  |
| Calculated Total THC | 19.57 | 195.68 |
| Calculated CBD Yield | 0.06  | 0.61   |

Calculated Total THC = Delta-9-THC + 0.877 \* THCA Calculated Maximum CBD Yield = CBD + 0.877 \* CBDA

Marin Analytics, LLC 250 Bel Marin Keys Blvd, Suite D4 Novato, CA 94949

833-321-TEST / info@marinana