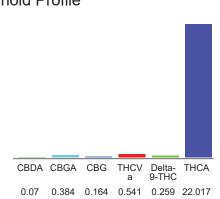

#### Cannabinoid Profile

### Cannabinoid Profile by HPLC

0.26%

Delta-9-THC

0.00%

**CBD** 

23.44%

**Total Cannabinoids** 

| Cannabinoid          | % wt  | mg/g   |
|----------------------|-------|--------|
| CBDA                 | 0.07  | 0.7    |
| CBGA                 | 0.384 | 3.84   |
| CBG                  | 0.164 | 1.64   |
| THCVa                | 0.541 | 5.41   |
| Delta-9-THC          | 0.259 | 2.59   |
| THCA                 | 22.02 | 220.17 |
| Total Cannabinoids   | 23.44 | 234.4  |
| Calculated Total THC | 19.57 | 195.68 |
| Calculated CBD Yield | 0.06  | 0.61   |