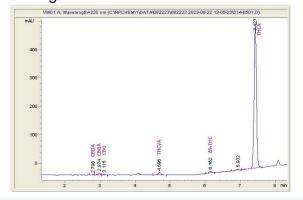

# Sample 614-082223-021

Banana Punch

Sample Submitted: 11-22-2023 Report Date: 11-24-2023

## **Banana Punch**

Plant Material: Flower

### Chromatogram



#### Cannabinoid Profile



## Cannabinoid Profile by HPLC

0.26%

Delta-9-THC

0.00%

**CBD** 

23.44%

**Total Cannabinoids** 

| Cannabinoid          | % wt  | mg/g   |
|----------------------|-------|--------|
| CBDA                 | 0.07  | 0.7    |
| CBGA                 | 0.384 | 3.84   |
| CBG                  | 0.164 | 1.64   |
| THCVa                | 0.541 | 5.41   |
| Delta-9-THC          | 0.259 | 2.59   |
| THCA                 | 22.02 | 220.17 |
| Total Cannabinoids   | 23.44 | 234.4  |
| Calculated Total THC | 19.57 | 195.68 |
| Calculated CBD Yield | 0.06  | 0.61   |

Calculated Total THC = Delta-9-THC + 0.877 \* THCA Calculated Maximum CBD Yield = CBD + 0.877 \* CBDA

Marin Analytics, LLC 250 Bel Marin Keys Blvd, Suite D4 Novato, CA 94949

833-321-TEST / info@marinanal