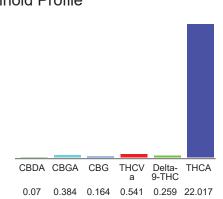

#### Cannabinoid Profile

## Cannabinoid Profile by HPLC

0.26%

Delta-9-THC

0.00%

**CBD** 

23.44%

**Total Cannabinoids** 

| Cannabinoid          | % wt  | mg/g   |
|----------------------|-------|--------|
| CBDA                 | 0.07  | 0.7    |
| CBGA                 | 0.384 | 3.84   |
| CBG                  | 0.164 | 1.64   |
| THCVa                | 0.541 | 5.41   |
| Delta-9-THC          | 0.259 | 2.59   |
| THCA                 | 22.02 | 220.17 |
| Total Cannabinoids   | 23.44 | 234.4  |
| Calculated Total THC | 19.57 | 195.68 |
| Calculated CBD Yield | 0.06  | 0.61   |